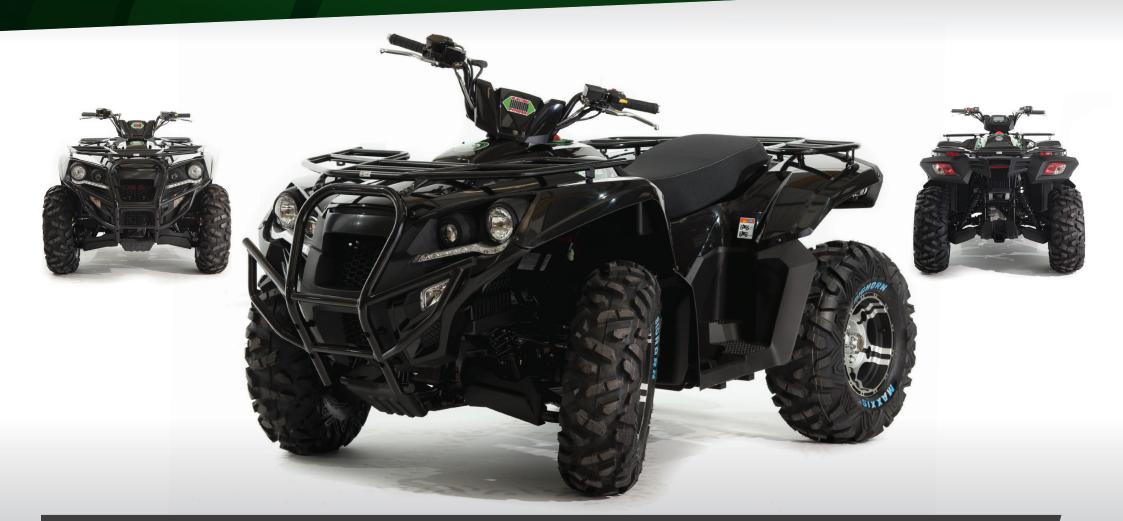

### ECO CHARGER E-ATV IS BUILT AS A WORKHORSE. RIGOROUS TESTING, CONTROLLED PRODUCTION AND QUALITY COMPONENTS MAKE IT A MACHINE YOU CAN RELY ON.

EINARR

Featuring amazing torque for towing, regenerative braking to preserve power, electric power steering and quiet operation. Start making savings now and into the future – improve your environmental credentials – take a look at the impressive Eco Charger E-ATV.

## HIGHLIGHTS

- UP TO 30MILES/48KM (DEPENDENT ON TERRAIN)
- REGENERATIVE BRAKING AS STANDARD
- ELECTRIC SWITCHABLE 2WD/ 4WD AND DIFF LOCK
- EASY GEAR PRESELECT ION

- ELECTRIC POWER STEERING AS STANDARD
- ALLOY WHEELS
- FRONT WINCH OPTION
- HAND GUARDS