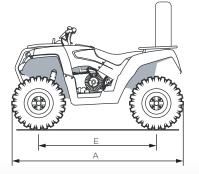

#### **DIMENSIONS & WEIGHT**

- A 2150mm
- B 1280mm
- C 1250mm
- D 890mm
- E 1320mm

Weight - 496 kg