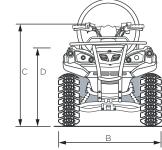

#### **DIMENSIONS & WEIGHT**

- A 2150mm
- B 1280mm
- C 1250mm
- D 890mm
- E 1320mm

Weight - 496 kg