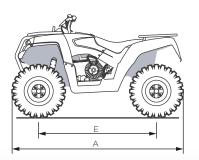

#### **DIMENSIONS & WEIGHT**

Weight - 405 kg

- A 1980mm
- B 1140mm
- C 1150mm
- D 832mm
- E 1280mm

f S C /ecochargerquad