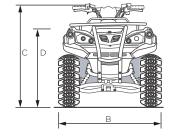

#### **DIMENSIONS & WEIGHT**

Weight - 405 kg

- A 1980mm
- B 1140mm
- C 1150mm
- D 832mm
- E 1280mm

f S C /ecochargerquad