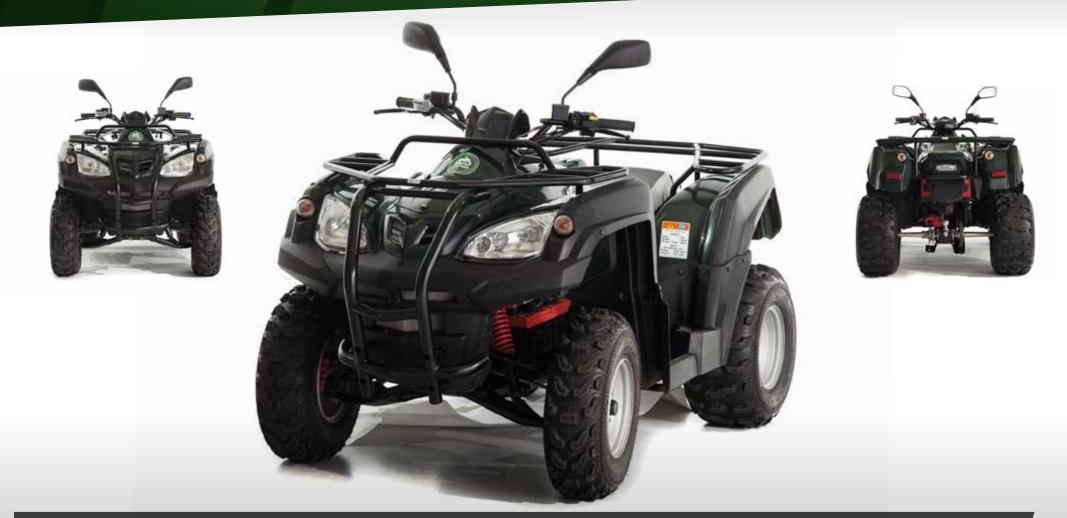

### THE DOMINATOR IS THE FIRST OF OUR 'WORK SPECIFIC' BIKES. THIS 72 VOLT, 2WD DRIVE BIKE OFFERS THE ABILITY TO CHANGE BETWEEN A HIGH AND LOW RANGE GEAR BOX GIVING THIS BIKE TOWING CAPABILITY.

The simple and effective forward/reverse switch system that all our bikes have ensures reversing trailers and manoeuvring our bikes is effortless. It's as easy as a flick of a switch!