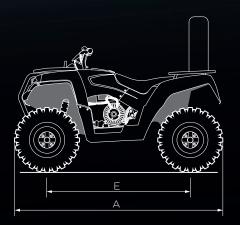

### **DIMENSIONS & WEIGHT**

A 2150mm

B 1280mm

C 1250mm

D 890mm

E 1320mm

Weight - 397 kg