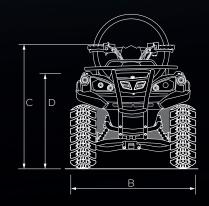

### **DIMENSIONS & WEIGHT**

A 2150mm

B 1280mm

C 1250mm

D 890mm

E 1320mm

Weight - 397 kg