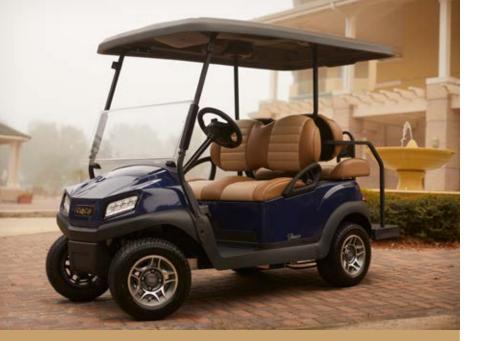

# YOU FOCUS ON THE VEHICLE

From the very beginning, you decide how to customize your Tempo. Choose between an easy-to-maintain electric model that plugs in to any 110-volt outlet, or a powerful 14HP gas model. Interior and exterior color options and other add-ons mean a vehicle that looks and performs specifically to your needs.

# THEY FOCUS ON THE JOURNEY

An independent front suspension system and comfortable, ergonomic seats provide a smooth ride for up to 4 passengers, keeping the focus on your guest experience and not uncomfortable transportation.