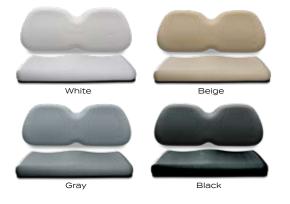

and roads found at most resort, college, and corporate properties.



# YOU FOCUS ON THE VEHICLE

From the very beginning, you decide how to customize your Tempo. Choose between an easy-to-maintain electric model that plugs in to any 110-volt outlet, or a powerful 14HP gas model. Interior and exterior color options and other add-ons mean a vehicle that looks and performs specifically to your needs.



# THEY FOCUS ON THE JOURNEY

An independent front suspension system and comfortable, ergonomic seats provide a smooth ride for up to 4 passengers, keeping the focus on your guest experience and not uncomfortable transportation.

## **CUSTOMIZE YOUR TEMPO**

#### STANDARD COLORS (MOLDED-IN)



### PREMIUM COLORS (MOLDED-IN)



#### PREMIUM PAINTED METALLIC COLORS



#### STANDARD SEAT COLORS



## PREMIUM SEAT COLORS\*



<sup>\*</sup>Additional colors & two-tone seats also available.