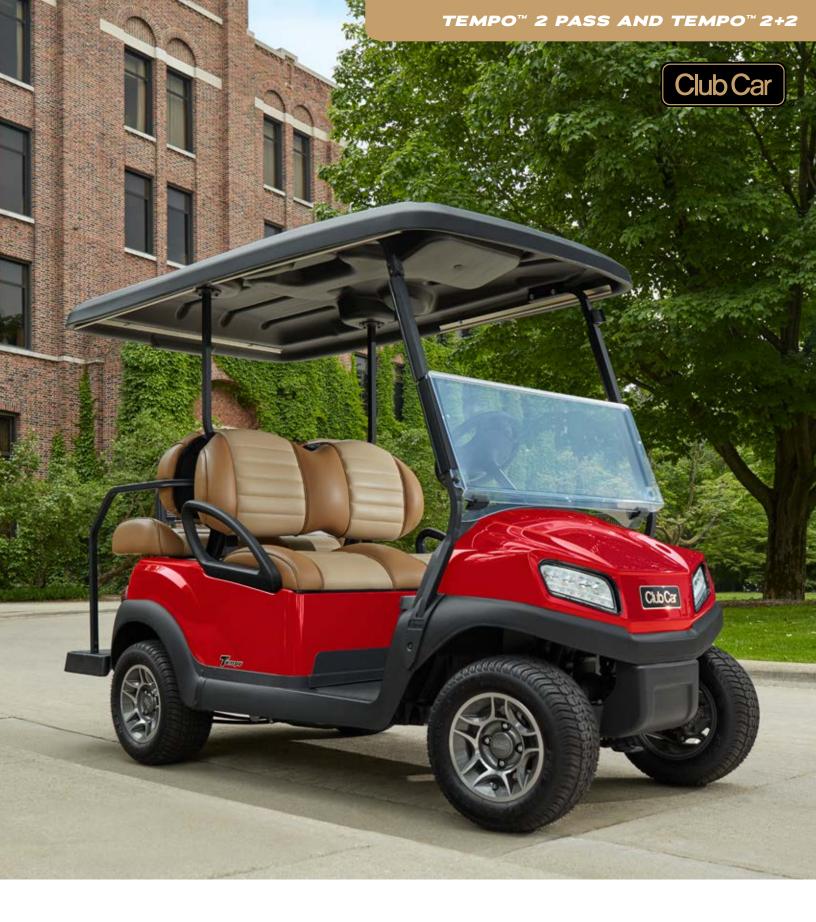

# **PULL UP IN STYLE**

Introducing Tempo 2 Pass and Tempo 2+2. Transport guests around your resort, college, or corporate campus in style without compromising on price, quality, or comfort.

## SLEEK NEW DESIGN FOR STYLE AND CONTROL

The Tempos feature a streamlined, compact body that adds comfort to sporty handling. Boasting the tightest turn radius in the industry, it's perfect for the tight paths and roads found at most resort, college, and corporate properties.

# THEY FOCUS ON THE JOURNEY

An independent front suspension system and comfortable, ergonomic seats provide a smooth ride for up to 4 passengers, keeping the focus on your guest experience and not uncomfortable transportation.